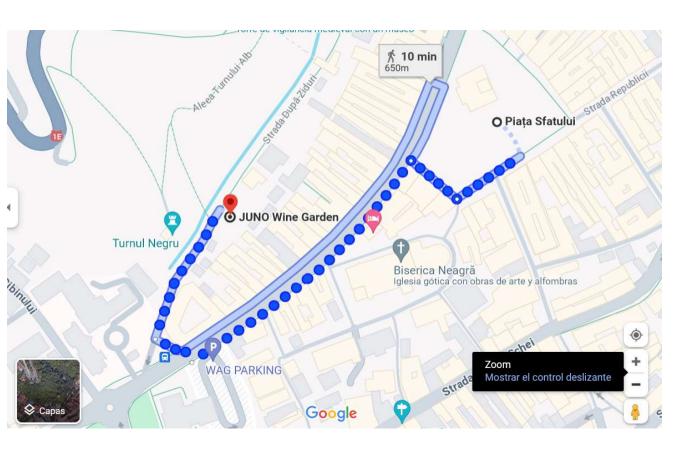

#### **ICE-BREAKER: JUNO Wine Garden**

ADDRESS: După Ziduri, Brașov 500026

Piata Sfatului (downtown Braşov) is used as a reference.

JUNO Wine Garden