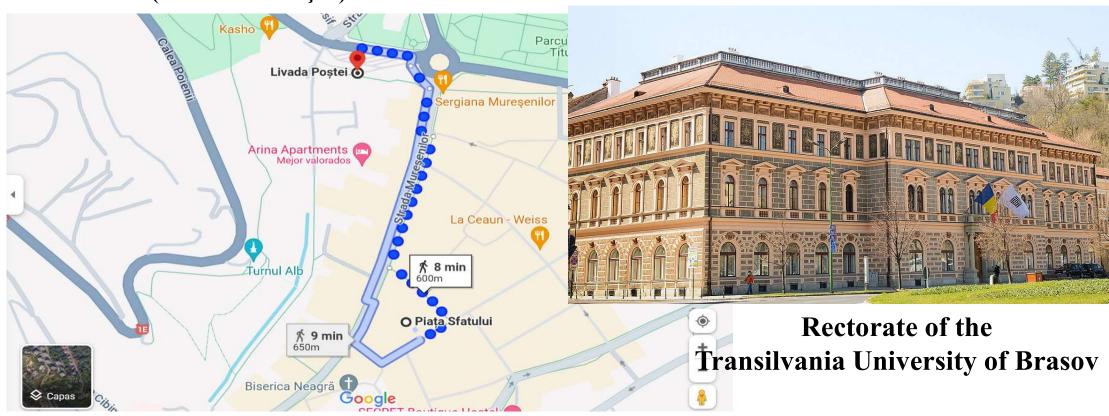

### **OPTIONAL MID-TERM EXCURSION: Brasov city tour**

**MEETING POINT:** Livada Postei, in front of the rectorate of the Transylvania University in Brasov (Bulevardul Eroilor 31, Brașov 500036)

Piata Sfatului (downtown Braşov) is used as a reference.