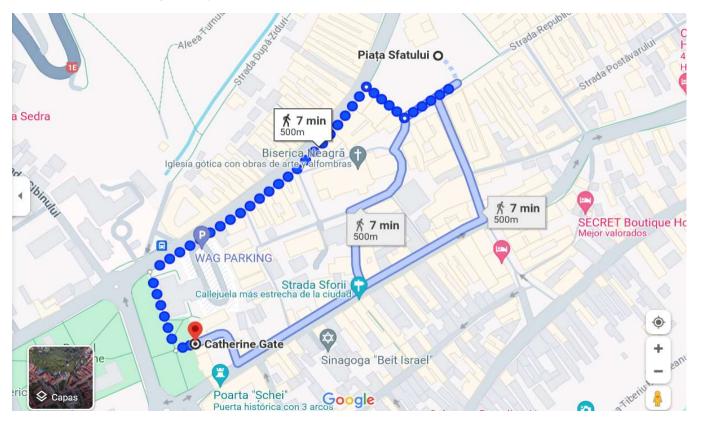

#### **WORKSHOPS**

PLACE: Faculty of Silviculture and Forest Engineering, Transilvania University of Braşov

**ADDRESS:** Sirul Beethoven, nr. 1, corpul "S", 500123 Brasov. If you get lost, just ask for **Poarta Ecaterina** ... we will be there waiting for you. **Piata Sfatului (downtown Braşov) is used as a reference.** 

Poarta Ecaterina